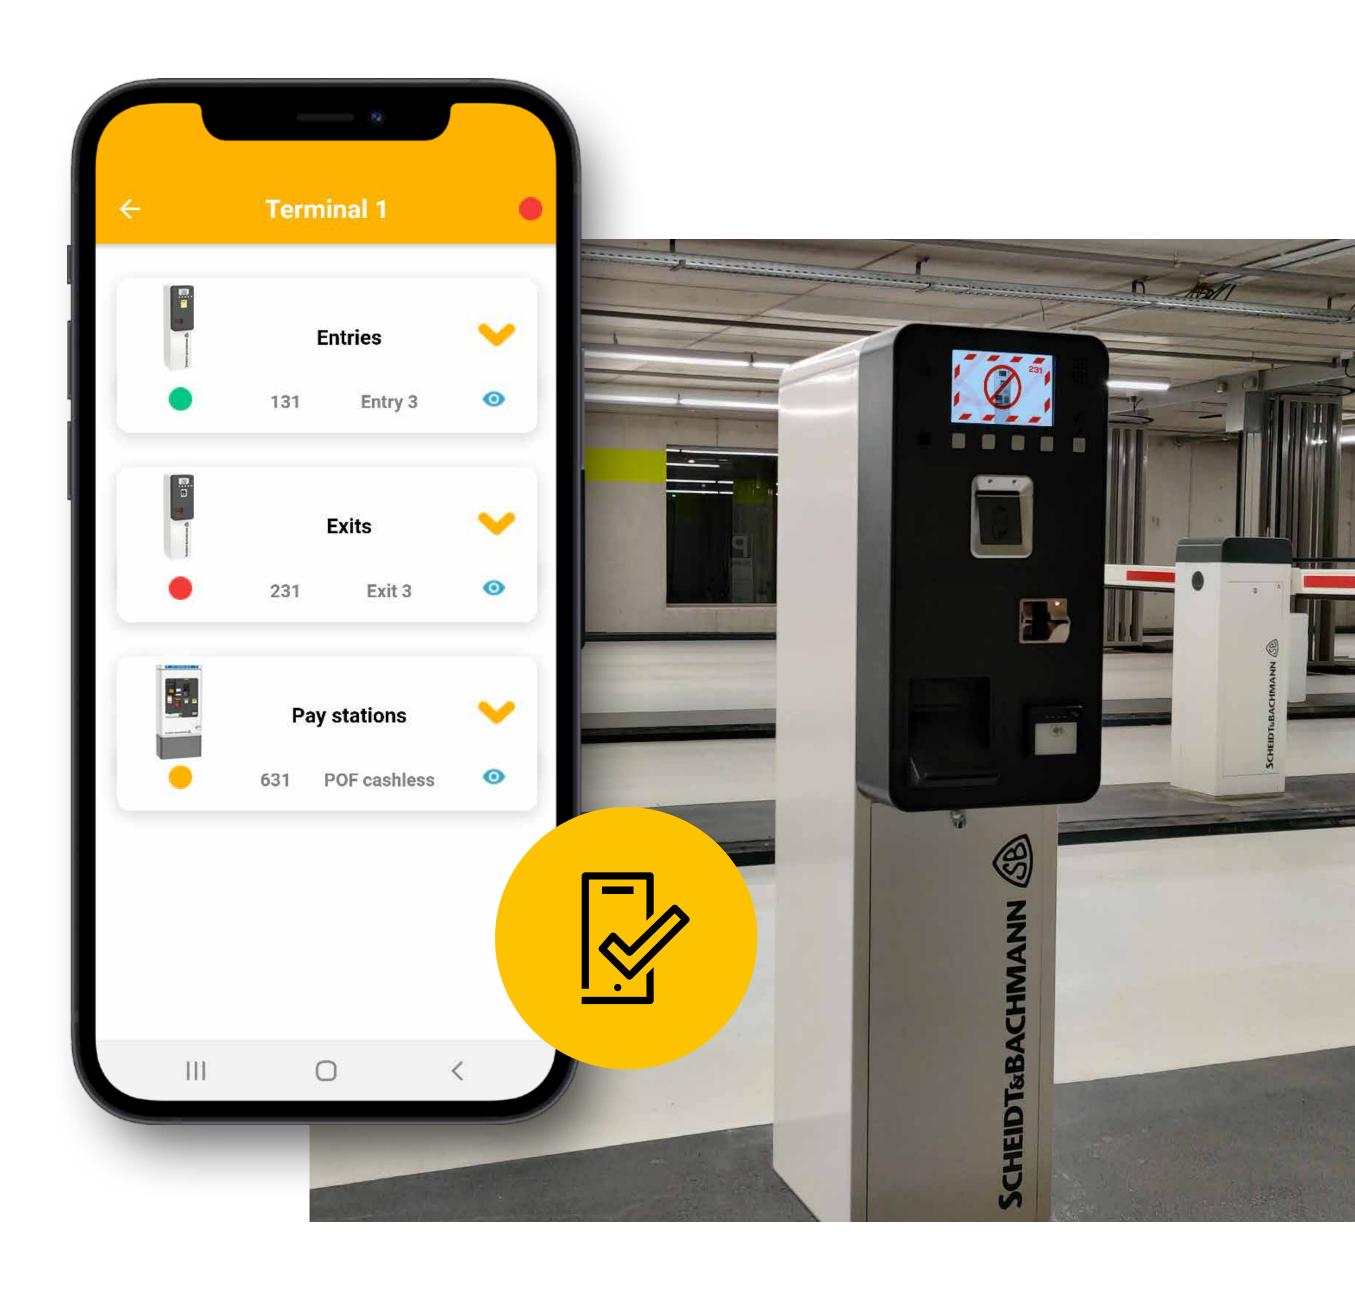

## /Your app CHECK ALL DEVICES ON YOUR SMARTPHONE

entervo smart control provides full access to all car park devices. The intuitive app enables your staff to manage all devices on a plain user interface. Check entries, exits and pay stations by simple traffic light symbols. See if and where action is required at a glance. **Everywhere and at any time!** 

#### **DEVICE CONTROL**

Entries, exits and pay

CAPACITY COUNTING counting categories

 $\bigcirc$ ALARMS Instant system alarms notifications