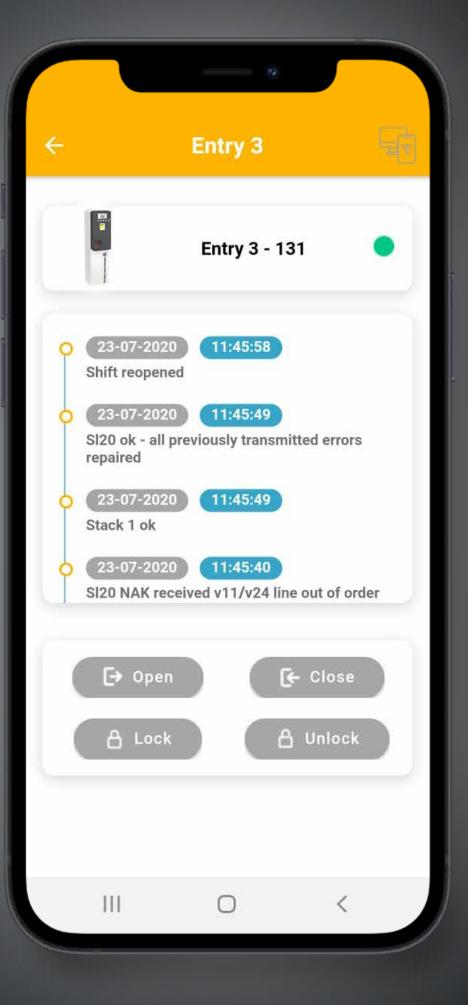

## /Your app CHECK ALL DEVICES ON YOUR SMARTPHONE

entervo smart control provides full access to all car park devices. The intuitive app enables your staff to manage all devices on a plain user interface. Check entries, exits and pay stations by simple traffic light symbols. See if and where action is required at a glance. **Everywhere and at any time!** 

#### **DEVICE CONTROL**

Entries, exits and pay

CAPACITY COUNTING counting categories

 $\bigcirc$ ALARMS Instant system alarms notifications