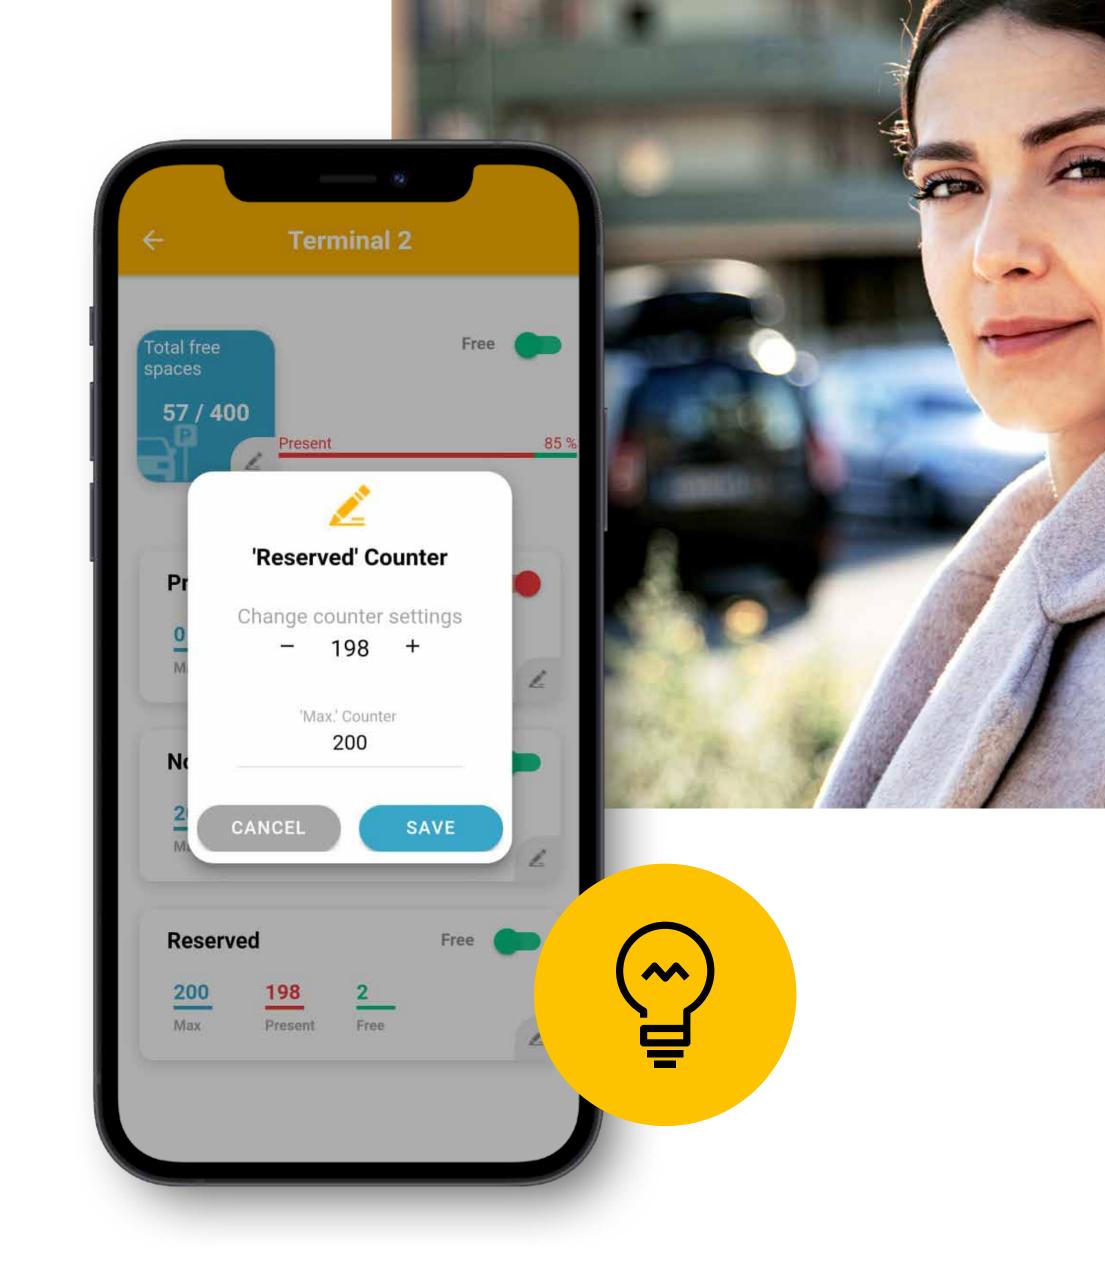

## / Be smart MANAGE YOUR CAR PARK ON THE MOVE

Manage parking in one professional app with entervo smart control. Get an overview of all current events in your car park on your smartphone: Review and manage every counter and (re)act while being on the move. Smart and easy!

## entervo smart control SMART CONTROL MOBILE SYSTEM

stations with live status and one click control commands

Edit and manage different

The interactive app allows you to manage your car park with ease. Edit and adapt devices on the go and check the counters mobile. Rely on alarm notifications for troubleshooting. If you opt for an intercom 3rd party with a divert facility then you can even take intercom calls from the same mobile phone that has the smart control app. And last but not least: Make your customers' journey seamless!