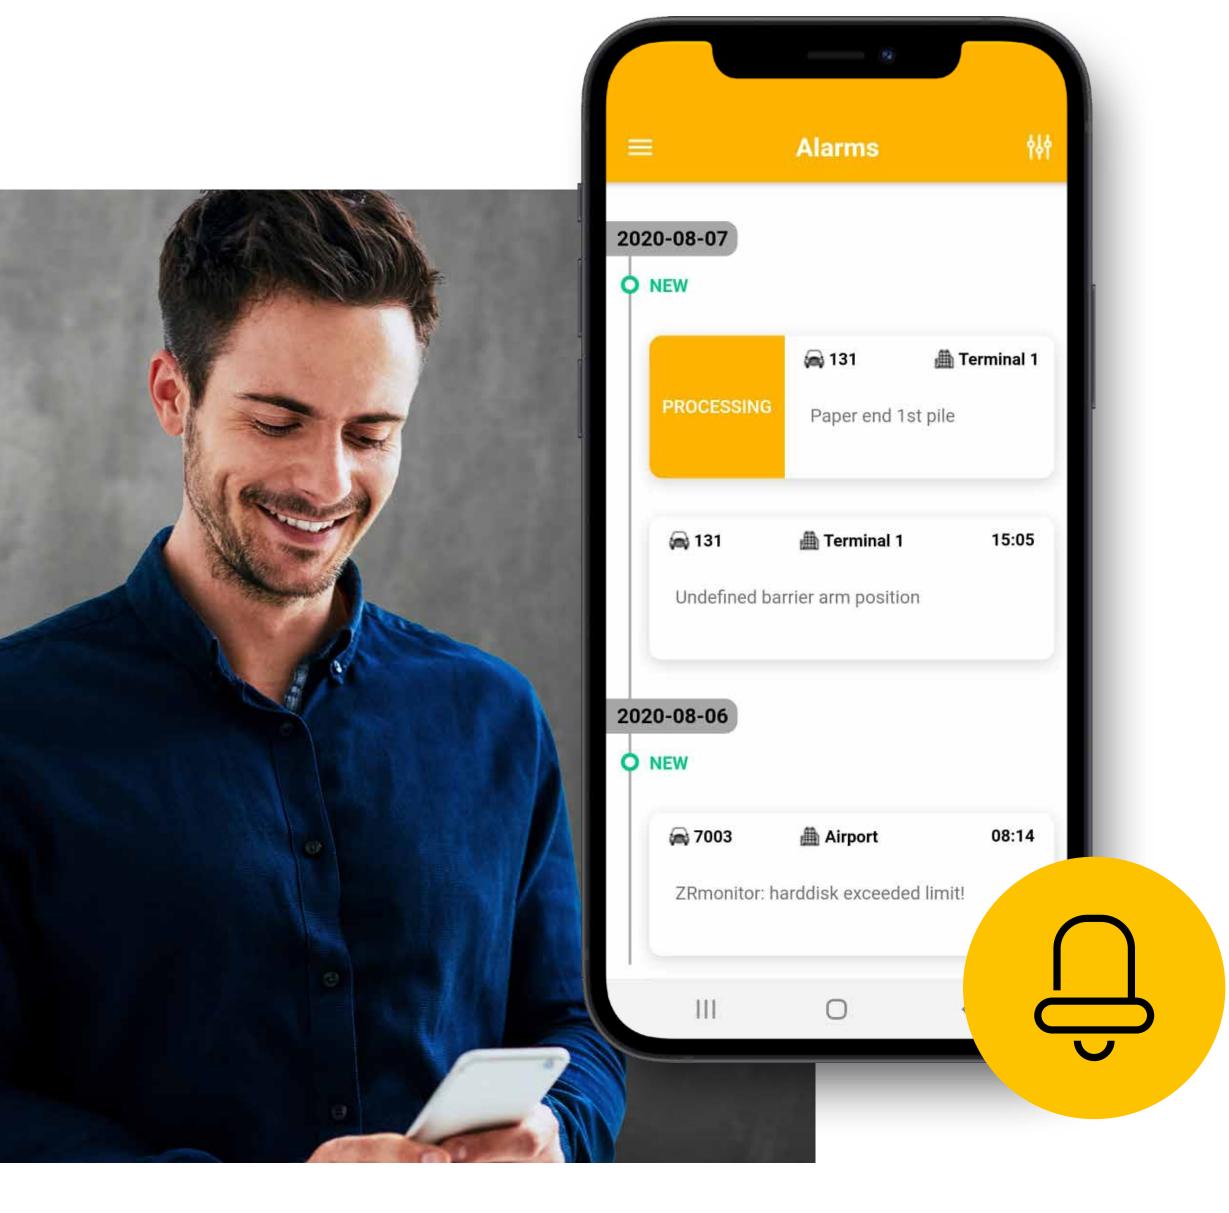

## / Take control PROACTIVE OPERATION WHEREVER YOU ARE

entervo smart control allows you to intervene conveniently and quickly – wherever you are. Rely on detailed alarm notifications for troubleshooting. Work with foresight, for example if the receipt paper runs low. Be present promptly, whenever a situation needs your immediate attention. **Be mobile!** 

#### **DEVICE CONTROL**

Entries, exits and pay

CAPACITY COUNTING counting categories

 $\bigcirc$ ALARMS Instant system alarms notifications